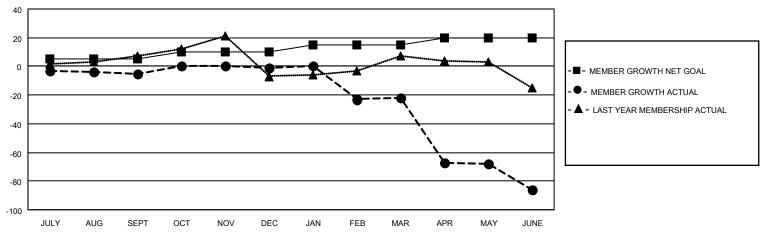

## District 42

Results as of: 6/30/2021

| Clubs         |               |             |               | Members               |                       |                         |                                                    |  |
|---------------|---------------|-------------|---------------|-----------------------|-----------------------|-------------------------|----------------------------------------------------|--|
|               | RESULTS FOR   | R 2020-2021 |               | RESULTS FOR 2020-2021 |                       |                         |                                                    |  |
| QUARTER       | NEW CLUB GOAL | NEW CLUBS   | DROPPED CLUBS | QUARTER MEMB          | ER GROWTH NET<br>GOAL | MEMBER GROWTH<br>ACTUAL | DROPPED<br>MEMBERS ACTUAL<br>(including transfers) |  |
| JULY/AUG/SEPT | 0             | 0           | 0             | JULY/AUG/SEPT         | 5                     | 13                      | 17                                                 |  |
| OCT/NOV/DEC   | 0             | 0           | 0             | OCT/NOV/DEC           | 5                     | 18                      | 13                                                 |  |
| JAN/FEB/MAR   | 0             | 0           | 2             | JAN/FEB/MAR           | 5                     | 8                       | 29                                                 |  |
| APR/MAY/JUNE  | 0             | 1           | 0             | APR/MAY/JUNE          | 5                     | 36                      | 97                                                 |  |

#### GOALS AND ACTUAL MEMBERS CUMULATIVE

| DROPPED CLUBS: 2 |     | 11 CLUBS OF 29 ADDED 1 OR MORE            | GENDER DISTRIBUTION             |              |     |
|------------------|-----|-------------------------------------------|---------------------------------|--------------|-----|
|                  |     | NEW MEMBERS                               | MALE                            | 722 (69.56%) |     |
|                  |     |                                           | FEMALE                          | 316 (30.44%) |     |
| DROPPED MEMBERS  |     |                                           |                                 |              |     |
| DECEASED         | 21  | CLICK HERE FOR CUMULATIVE MEMBERSHIP DATA | TOTAL FAMILY UNIT MEMBERS       |              | 142 |
| CLUB CANCELLED   | 22  |                                           | FAMILY MEMBERS PAYING HALF DUES |              | 7.4 |
| OTHER            | 113 |                                           |                                 |              | 74  |
| TOTAL            | 156 |                                           |                                 |              |     |