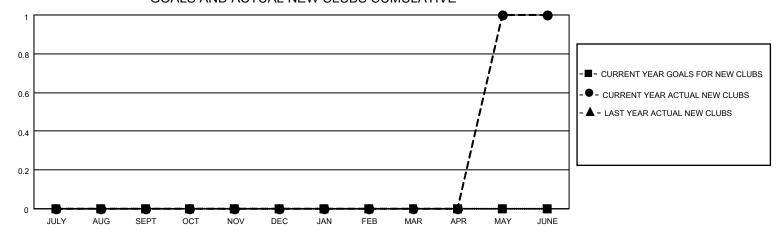

## District 42

Results as of: 6/30/2021

| Clubs         |               |             |               | Members               |                       |                         |                                                    |  |
|---------------|---------------|-------------|---------------|-----------------------|-----------------------|-------------------------|----------------------------------------------------|--|
|               | RESULTS FOR   | R 2020-2021 |               | RESULTS FOR 2020-2021 |                       |                         |                                                    |  |
| QUARTER       | NEW CLUB GOAL | NEW CLUBS   | DROPPED CLUBS | QUARTER MEMB          | ER GROWTH NET<br>GOAL | MEMBER GROWTH<br>ACTUAL | DROPPED<br>MEMBERS ACTUAL<br>(including transfers) |  |
| JULY/AUG/SEPT | 0             | 0           | 0             | JULY/AUG/SEPT         | 5                     | 13                      | 17                                                 |  |
| OCT/NOV/DEC   | 0             | 0           | 0             | OCT/NOV/DEC           | 5                     | 18                      | 13                                                 |  |
| JAN/FEB/MAR   | 0             | 0           | 2             | JAN/FEB/MAR           | 5                     | 8                       | 29                                                 |  |
| APR/MAY/JUNE  | 0             | 1           | 0             | APR/MAY/JUNE          | 5                     | 36                      | 97                                                 |  |

### GOALS AND ACTUAL NEW CLUBS CUMULATIVE